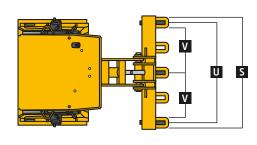

# **450 P-TIER DOZER SPECIFICATIONS**

While general information, pictures, and descriptions are provided, some illustrations and text may include product options and accessories NOT AVAILABLE in all regions, and in some countries products and accessories may require modifications or additions to ensure compliance with the local regulations of those countries.

| Engine                             | 450 P-TIER / 450 P-TIER LGP                                                                                                                                                                                                                   |                           |                                        |                                      |                          |                       |                |
|------------------------------------|-----------------------------------------------------------------------------------------------------------------------------------------------------------------------------------------------------------------------------------------------|---------------------------|----------------------------------------|--------------------------------------|--------------------------|-----------------------|----------------|
| Manufacturer and Model             | John Deere PowerTech™ EWX 4045                                                                                                                                                                                                                |                           | John Deere Pow                         | erTech™ PWX 40                       | )45                      |                       |                |
| Non-Road Emission Standard         | EPA Final Tier 4/EU Stage V                                                                                                                                                                                                                   |                           | EPA Tier 3/EU St                       |                                      |                          |                       |                |
| Displacement                       | 4.5L (276 cu. in.)                                                                                                                                                                                                                            |                           | 4.5L (276 cu. in.                      |                                      |                          |                       |                |
| SAE Net Rated Power                | 53 kW (71 hp) at 2,000 rpm                                                                                                                                                                                                                    |                           | 58 kW (78 hp) a                        |                                      |                          |                       |                |
| Net Peak Torque                    | 299 Nm (221 ftlb.) at 1,500 rpm                                                                                                                                                                                                               |                           | 334 Nm (247 ft                         |                                      | 1                        |                       |                |
| Aspiration                         | Turbocharged                                                                                                                                                                                                                                  |                           | Turbocharged                           | 15.7 dt 1,200 i pii                  |                          |                       |                |
| Air Cleaner                        | Dual-stage dry tube with tangential unloader                                                                                                                                                                                                  |                           | Dual-stage dry t                       | ubo with tangor                      | atial unload             | lor                   |                |
|                                    | buai-stage dry tube with tangential unloader                                                                                                                                                                                                  |                           | Dual-stage dry t                       | ube with tanger                      | itiai uiiioat            | iei                   |                |
| Cooling                            | Discourse discounting for                                                                                                                                                                                                                     |                           |                                        |                                      |                          |                       |                |
| Type                               | Blower-type, direct-drive cooling fan                                                                                                                                                                                                         |                           |                                        |                                      |                          |                       |                |
| Engine Coolant Rating              | –37 deg. C. (–34 deg. F)                                                                                                                                                                                                                      |                           |                                        |                                      |                          |                       |                |
| Engine Radiator                    | 8.47 fins per in.                                                                                                                                                                                                                             |                           |                                        |                                      |                          |                       |                |
| Powertrain                         | 4                                                                                                                                                                                                                                             |                           | ·                                      |                                      |                          |                       |                |
| Transmission                       | Automatic, dual-path, hydrostatic (HST) drive; load changing load conditions; each individually contro variable-displacement motor combination; ground steering control; reverse speed ratio is fully operat from full speed to complete stop | olled track<br>-speed sel | is powered by a v<br>ection buttons an | ariable-displace<br>d direction-cont | ment pisto<br>rol switch | n pump i<br>on single | and<br>e-lever |
| System Relief Pressure             | 38 000 kPa (5,511 psi)                                                                                                                                                                                                                        |                           |                                        |                                      |                          |                       |                |
| Travel Speeds                      |                                                                                                                                                                                                                                               |                           |                                        |                                      |                          |                       |                |
| Forward and Reverse                | 8.0 km/h (5.0 mph)                                                                                                                                                                                                                            |                           |                                        |                                      |                          |                       |                |
| Maximum (optional)                 | 9.7 km/h (6.0 mph)                                                                                                                                                                                                                            |                           |                                        |                                      |                          |                       |                |
| Steering                           | Single-lever steering, speed, direction control, and                                                                                                                                                                                          | d countar i               | rotation: full now                     | or turns and infi                    | nitoly varia             | blo tracl             | k spood        |
| Steering                           | provide unlimited maneuverability and optimum co                                                                                                                                                                                              |                           |                                        |                                      |                          |                       | Speeu          |
| Final Drives                       | Triple-reduction final drives mounted                                                                                                                                                                                                         | 160                       | i steering eminina                     | ites steering clu                    | .ciies aiiu L            | nakes                 |                |
| I iliai Di ives                    | independently of track frames and dozer                                                                                                                                                                                                       |                           |                                        |                                      |                          |                       | ļ              |
|                                    |                                                                                                                                                                                                                                               |                           |                                        |                                      |                          |                       |                |
| Taral Barta                        | push frames for isolation from shock loads                                                                                                                                                                                                    |                           |                                        |                                      |                          | _                     |                |
| Total Ratio                        | 48.4 to 1                                                                                                                                                                                                                                     |                           | 450                                    | P-Tier Drawbar Pull v                | s. Ground Spee           | d                     |                |
| Drawbar Pull                       | T27.1.1.1 (20. (20. H. )                                                                                                                                                                                                                      | 120                       |                                        |                                      |                          | _                     |                |
| Maximum                            | 131 kN (29,490 lb.)                                                                                                                                                                                                                           |                           |                                        |                                      |                          |                       | Ī              |
| At 1.9 km/h (1.2 mph)              | 69 kN (15,560 lb.)                                                                                                                                                                                                                            |                           |                                        |                                      |                          |                       |                |
| At 3.2 km/h (2.0 mph)              | 42 kN (9,340 lb.)                                                                                                                                                                                                                             | \ \                       |                                        |                                      |                          |                       |                |
| Brakes                             | HST (dynamic) braking stops the machine                                                                                                                                                                                                       |                           |                                        |                                      |                          |                       |                |
| Service                            | HST (dynamic) braking stops the machine                                                                                                                                                                                                       |                           |                                        |                                      |                          |                       |                |
|                                    | when the direction-control switch is moved                                                                                                                                                                                                    |                           |                                        | Drawbar Pull                         | Load — Both S            | ides                  |                |
|                                    | to neutral or the decelerator is depressed                                                                                                                                                                                                    |                           |                                        |                                      |                          |                       |                |
|                                    | to the detent                                                                                                                                                                                                                                 |                           |                                        |                                      |                          |                       |                |
| Parking                            | Engages wet, multiple-disc brakes when-                                                                                                                                                                                                       | 40                        |                                        |                                      |                          |                       |                |
|                                    | ever the engine stops, the decelerator is                                                                                                                                                                                                     |                           |                                        |                                      |                          |                       |                |
|                                    | depressed to the end of travel, or motion is                                                                                                                                                                                                  |                           |                                        |                                      |                          |                       |                |
|                                    | detected while the transmission control is                                                                                                                                                                                                    |                           |                                        |                                      |                          |                       |                |
|                                    | in neutral; machine cannot be driven with                                                                                                                                                                                                     | N x                       |                                        |                                      |                          |                       |                |
|                                    | in neutral; machine cannot be driven with brake applied, minimizing wearout; spring                                                                                                                                                           |                           | 2 4                                    | 6                                    |                          |                       | 12             |
|                                    | applied, hydraulic release                                                                                                                                                                                                                    | 0 1                       | 2 3                                    | GROUND SPEED                         | 6                        | 7                     |                |
| Hydraulics                         | applied, flydradiic release                                                                                                                                                                                                                   |                           |                                        |                                      |                          |                       |                |
| Туре                               | Open-center hydraulic system with fixed-displacer                                                                                                                                                                                             | ment dear                 | numn                                   |                                      |                          |                       |                |
| Pump Displacement                  | 29.79 cc                                                                                                                                                                                                                                      | ciii geai                 | Pamp                                   |                                      |                          |                       |                |
| System Relief Pressure             | 29.79 CC<br>20 684 kPa (3,000 psi)                                                                                                                                                                                                            |                           |                                        |                                      |                          |                       |                |
| Maximum Flow at Unloaded High Idle |                                                                                                                                                                                                                                               |                           |                                        |                                      |                          |                       |                |
| 5                                  | 60.1 L/m (16 gpm)                                                                                                                                                                                                                             |                           | anda film itter                        |                                      |                          |                       |                |
| Control                            | 3-function direct-acting T-bar grip with proportion                                                                                                                                                                                           | nai roller a              | ingle runction                         |                                      |                          |                       |                |
| Electrical                         | 27 1                                                                                                                                                                                                                                          |                           |                                        |                                      |                          |                       |                |
| Voltage                            | 24 volts                                                                                                                                                                                                                                      |                           |                                        |                                      |                          |                       |                |
| Capacity                           |                                                                                                                                                                                                                                               |                           |                                        |                                      |                          |                       |                |
| Battery                            | 950 CCA                                                                                                                                                                                                                                       |                           |                                        |                                      |                          |                       |                |
| Reserve                            | 190 min.                                                                                                                                                                                                                                      |                           |                                        |                                      |                          |                       |                |
| Alternator Rating                  |                                                                                                                                                                                                                                               |                           |                                        |                                      |                          |                       |                |
| Cab                                | 100 amp                                                                                                                                                                                                                                       |                           |                                        |                                      |                          |                       |                |
| Canopy                             | 100 amp                                                                                                                                                                                                                                       |                           |                                        |                                      |                          |                       |                |
| Lights                             | Cab mounted (4) standard / Cab-mounted LED (8)                                                                                                                                                                                                | optional                  |                                        |                                      |                          |                       |                |
| -                                  |                                                                                                                                                                                                                                               |                           |                                        |                                      |                          |                       |                |