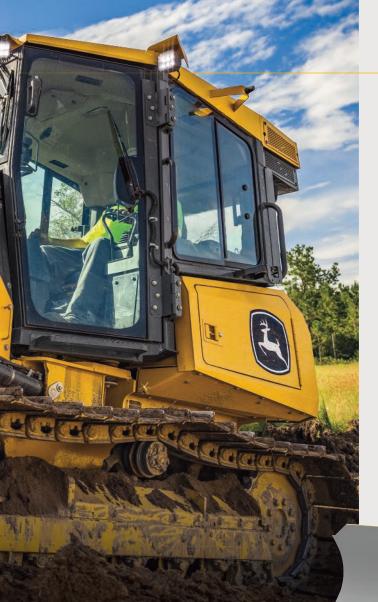

# It's all about the operator

Next-generation cab is 14-percent larger than the previous model, to elevate operator comfort. Redesigned controls that minimize hand and arm movements, advanced touch-screen displays with configurable settings, and optional premium heated/ventilated seat and automatic temperature control (ATC) system help get operators up to speed and in the productive zone.

# Visibility matters

A lower hood line and 14-percent more glass area expand visibility to the blade and jobsite ahead. Optional rearview camera boosts awareness of the activity behind the machine. LED light package brings things into focus in darker environments.

# Put progress on display

Standard on electrohydraulic configurations, eight-inch touch-screen primary display reveals machine health and configurable settings plus rearview camera and Slope Control (if equipped). Additional 10-inch touch-screen display for navigating the gradecontrol interface is added when the machine is outfitted with dual-laser receivers.