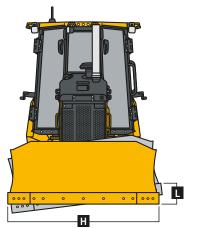

# **450 P-TIER DOZER SPECIFICATIONS**

While general information, pictures, and descriptions are provided, some illustrations and text may include product options and accessories NOT AVAILABLE in all regions, and in some countries products and accessories may require modifications or additions to ensure compliance with the local regulations of those countries.

| Engine                             | 450 P-TIER / 450 P-TIER LGP                                                                                                                                                                                                                   |                           |                                        |                                      |                          |                       |                |
|------------------------------------|-----------------------------------------------------------------------------------------------------------------------------------------------------------------------------------------------------------------------------------------------|---------------------------|----------------------------------------|--------------------------------------|--------------------------|-----------------------|----------------|
| Manufacturer and Model             | John Deere PowerTech™ EWX 4045                                                                                                                                                                                                                |                           | John Deere Pow                         | erTech™ PWX 40                       | )45                      |                       |                |
| Non-Road Emission Standard         | EPA Final Tier 4/EU Stage V                                                                                                                                                                                                                   |                           | EPA Tier 3/EU St                       |                                      |                          |                       |                |
| Displacement                       | 4.5L (276 cu. in.)                                                                                                                                                                                                                            |                           | 4.5L (276 cu. in.                      |                                      |                          |                       |                |
| SAE Net Rated Power                | 53 kW (71 hp) at 2,000 rpm                                                                                                                                                                                                                    |                           | 58 kW (78 hp) a                        |                                      |                          |                       |                |
| Net Peak Torque                    | 299 Nm (221 ftlb.) at 1,500 rpm                                                                                                                                                                                                               |                           | 334 Nm (247 ft                         |                                      | 1                        |                       |                |
| Aspiration                         | Turbocharged                                                                                                                                                                                                                                  |                           | Turbocharged                           | 15.7 dt 1,200 i pii                  |                          |                       |                |
| Air Cleaner                        | Dual-stage dry tube with tangential unloader                                                                                                                                                                                                  |                           | Dual-stage dry t                       | ubo with tangor                      | atial unload             | lor                   |                |
|                                    | buai-stage dry tube with tangential unloader                                                                                                                                                                                                  |                           | Dual-stage dry t                       | ube with tanger                      | itiai uiiioat            | iei                   |                |
| Cooling                            | Discourse discounting for                                                                                                                                                                                                                     |                           |                                        |                                      |                          |                       |                |
| Type                               | Blower-type, direct-drive cooling fan                                                                                                                                                                                                         |                           |                                        |                                      |                          |                       |                |
| Engine Coolant Rating              | –37 deg. C. (–34 deg. F)                                                                                                                                                                                                                      |                           |                                        |                                      |                          |                       |                |
| Engine Radiator                    | 8.47 fins per in.                                                                                                                                                                                                                             |                           |                                        |                                      |                          |                       |                |
| Powertrain                         | 4                                                                                                                                                                                                                                             |                           | ·                                      |                                      |                          |                       |                |
| Transmission                       | Automatic, dual-path, hydrostatic (HST) drive; load changing load conditions; each individually contro variable-displacement motor combination; ground steering control; reverse speed ratio is fully operat from full speed to complete stop | olled track<br>-speed sel | is powered by a v<br>ection buttons an | ariable-displace<br>d direction-cont | ment pisto<br>rol switch | n pump i<br>on single | and<br>e-lever |
| System Relief Pressure             | 38 000 kPa (5,511 psi)                                                                                                                                                                                                                        |                           |                                        |                                      |                          |                       |                |
| Travel Speeds                      |                                                                                                                                                                                                                                               |                           |                                        |                                      |                          |                       |                |
| Forward and Reverse                | 8.0 km/h (5.0 mph)                                                                                                                                                                                                                            |                           |                                        |                                      |                          |                       |                |
| Maximum (optional)                 | 9.7 km/h (6.0 mph)                                                                                                                                                                                                                            |                           |                                        |                                      |                          |                       |                |
| Steering                           | Single-lever steering, speed, direction control, and                                                                                                                                                                                          | d countar i               | rotation: full now                     | or turns and infi                    | nitoly varia             | blo tracl             | k spood        |
| Steering                           | provide unlimited maneuverability and optimum co                                                                                                                                                                                              |                           |                                        |                                      |                          |                       | Speeu          |
| Final Drives                       | Triple-reduction final drives mounted                                                                                                                                                                                                         | 160                       | i steering eminina                     | ites steering clu                    | .ciies aiiu L            | nakes                 |                |
| I iliai Di ives                    | independently of track frames and dozer                                                                                                                                                                                                       |                           |                                        |                                      |                          |                       | ļ              |
|                                    |                                                                                                                                                                                                                                               |                           |                                        |                                      |                          |                       |                |
| Taral Barta                        | push frames for isolation from shock loads                                                                                                                                                                                                    |                           |                                        |                                      |                          | _                     |                |
| Total Ratio                        | 48.4 to 1                                                                                                                                                                                                                                     |                           | 450                                    | P-Tier Drawbar Pull v                | s. Ground Spee           | d                     |                |
| Drawbar Pull                       | T27.1.1.1 (20. (20. H. )                                                                                                                                                                                                                      | 120                       |                                        |                                      |                          | _                     |                |
| Maximum                            | 131 kN (29,490 lb.)                                                                                                                                                                                                                           |                           |                                        |                                      |                          |                       | Ī              |
| At 1.9 km/h (1.2 mph)              | 69 kN (15,560 lb.)                                                                                                                                                                                                                            |                           |                                        |                                      |                          |                       |                |
| At 3.2 km/h (2.0 mph)              | 42 kN (9,340 lb.)                                                                                                                                                                                                                             | \ \                       |                                        |                                      |                          |                       |                |
| Brakes                             | HST (dynamic) braking stops the machine                                                                                                                                                                                                       |                           |                                        |                                      |                          |                       |                |
| Service                            | HST (dynamic) braking stops the machine                                                                                                                                                                                                       |                           |                                        |                                      |                          |                       |                |
|                                    | when the direction-control switch is moved                                                                                                                                                                                                    |                           |                                        | Drawbar Pull                         | Load — Both S            | ides                  |                |
|                                    | to neutral or the decelerator is depressed                                                                                                                                                                                                    |                           |                                        |                                      |                          |                       |                |
|                                    | to the detent                                                                                                                                                                                                                                 |                           |                                        |                                      |                          |                       |                |
| Parking                            | Engages wet, multiple-disc brakes when-                                                                                                                                                                                                       | 40                        |                                        |                                      |                          |                       |                |
|                                    | ever the engine stops, the decelerator is                                                                                                                                                                                                     |                           |                                        |                                      |                          |                       |                |
|                                    | depressed to the end of travel, or motion is                                                                                                                                                                                                  |                           |                                        |                                      |                          |                       |                |
|                                    | detected while the transmission control is                                                                                                                                                                                                    |                           |                                        |                                      |                          |                       |                |
|                                    | in neutral; machine cannot be driven with                                                                                                                                                                                                     | N x                       |                                        |                                      |                          |                       |                |
|                                    | in neutral; machine cannot be driven with brake applied, minimizing wearout; spring                                                                                                                                                           |                           | 2 4                                    | 6                                    |                          |                       | 12             |
|                                    | applied, hydraulic release                                                                                                                                                                                                                    | 0 1                       | 2 3                                    | GROUND SPEED                         | 6                        | 7                     |                |
| Hydraulics                         | applied, flydradiic release                                                                                                                                                                                                                   |                           |                                        |                                      |                          |                       |                |
| Туре                               | Open-center hydraulic system with fixed-displacer                                                                                                                                                                                             | ment dear                 | numn                                   |                                      |                          |                       |                |
| Pump Displacement                  | 29.79 cc                                                                                                                                                                                                                                      | ciii geai                 | Pamp                                   |                                      |                          |                       |                |
| System Relief Pressure             | 29.79 CC<br>20 684 kPa (3,000 psi)                                                                                                                                                                                                            |                           |                                        |                                      |                          |                       |                |
| Maximum Flow at Unloaded High Idle |                                                                                                                                                                                                                                               |                           |                                        |                                      |                          |                       |                |
| 5                                  | 60.1 L/m (16 gpm)                                                                                                                                                                                                                             |                           | anda film itter                        |                                      |                          |                       |                |
| Control                            | 3-function direct-acting T-bar grip with proportion                                                                                                                                                                                           | nai roller a              | ingle runction                         |                                      |                          |                       |                |
| Electrical                         | 27 1                                                                                                                                                                                                                                          |                           |                                        |                                      |                          |                       |                |
| Voltage                            | 24 volts                                                                                                                                                                                                                                      |                           |                                        |                                      |                          |                       |                |
| Capacity                           |                                                                                                                                                                                                                                               |                           |                                        |                                      |                          |                       |                |
| Battery                            | 950 CCA                                                                                                                                                                                                                                       |                           |                                        |                                      |                          |                       |                |
| Reserve                            | 190 min.                                                                                                                                                                                                                                      |                           |                                        |                                      |                          |                       |                |
| Alternator Rating                  |                                                                                                                                                                                                                                               |                           |                                        |                                      |                          |                       |                |
| Cab                                | 100 amp                                                                                                                                                                                                                                       |                           |                                        |                                      |                          |                       |                |
| Canopy                             | 100 amp                                                                                                                                                                                                                                       |                           |                                        |                                      |                          |                       |                |
| Lights                             | Cab mounted (4) standard / Cab-mounted LED (8)                                                                                                                                                                                                | optional                  |                                        |                                      |                          |                       |                |
| -                                  |                                                                                                                                                                                                                                               |                           |                                        |                                      |                          |                       |                |