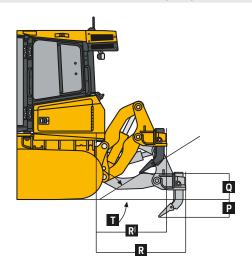

# **450 P-TIER DOZER SPECIFICATIONS**

While general information, pictures, and descriptions are provided, some illustrations and text may include product options and accessories NOT AVAILABLE in all regions, and in some countries products and accessories may require modifications or additions to ensure compliance with the local regulations of those countries.

| Engine                             | 450 P-TIER / 450 P-TIER LGP                                                                                                                                                                                                                   |                           |                                        |                                      |                          |                       |                |
|------------------------------------|-----------------------------------------------------------------------------------------------------------------------------------------------------------------------------------------------------------------------------------------------|---------------------------|----------------------------------------|--------------------------------------|--------------------------|-----------------------|----------------|
| Manufacturer and Model             | John Deere PowerTech™ EWX 4045                                                                                                                                                                                                                |                           | John Deere Pow                         | erTech™ PWX 40                       | )45                      |                       |                |
| Non-Road Emission Standard         | EPA Final Tier 4/EU Stage V                                                                                                                                                                                                                   |                           | EPA Tier 3/EU St                       |                                      |                          |                       |                |
| Displacement                       | 4.5L (276 cu. in.)                                                                                                                                                                                                                            |                           | 4.5L (276 cu. in.                      |                                      |                          |                       |                |
| SAE Net Rated Power                | 53 kW (71 hp) at 2,000 rpm                                                                                                                                                                                                                    |                           | 58 kW (78 hp) a                        |                                      |                          |                       |                |
| Net Peak Torque                    | 299 Nm (221 ftlb.) at 1,500 rpm                                                                                                                                                                                                               |                           | 334 Nm (247 ft                         |                                      | 1                        |                       |                |
| Aspiration                         | Turbocharged                                                                                                                                                                                                                                  |                           | Turbocharged                           | 15.7 dt 1,200 i pii                  |                          |                       |                |
| Air Cleaner                        | Dual-stage dry tube with tangential unloader                                                                                                                                                                                                  |                           | Dual-stage dry t                       | ubo with tangor                      | atial unload             | lor                   |                |
|                                    | buai-stage dry tube with tangential unloader                                                                                                                                                                                                  |                           | Dual-stage dry t                       | ube with tanger                      | itiai uiiioat            | iei                   |                |
| Cooling                            | Discourse discounting for                                                                                                                                                                                                                     |                           |                                        |                                      |                          |                       |                |
| Type                               | Blower-type, direct-drive cooling fan                                                                                                                                                                                                         |                           |                                        |                                      |                          |                       |                |
| Engine Coolant Rating              | –37 deg. C. (–34 deg. F)                                                                                                                                                                                                                      |                           |                                        |                                      |                          |                       |                |
| Engine Radiator                    | 8.47 fins per in.                                                                                                                                                                                                                             |                           |                                        |                                      |                          |                       |                |
| Powertrain                         | 4                                                                                                                                                                                                                                             |                           | ·                                      |                                      |                          |                       |                |
| Transmission                       | Automatic, dual-path, hydrostatic (HST) drive; load changing load conditions; each individually contro variable-displacement motor combination; ground steering control; reverse speed ratio is fully operat from full speed to complete stop | olled track<br>-speed sel | is powered by a v<br>ection buttons an | ariable-displace<br>d direction-cont | ment pisto<br>rol switch | n pump i<br>on single | and<br>e-lever |
| System Relief Pressure             | 38 000 kPa (5,511 psi)                                                                                                                                                                                                                        |                           |                                        |                                      |                          |                       |                |
| Travel Speeds                      |                                                                                                                                                                                                                                               |                           |                                        |                                      |                          |                       |                |
| Forward and Reverse                | 8.0 km/h (5.0 mph)                                                                                                                                                                                                                            |                           |                                        |                                      |                          |                       |                |
| Maximum (optional)                 | 9.7 km/h (6.0 mph)                                                                                                                                                                                                                            |                           |                                        |                                      |                          |                       |                |
| Steering                           | Single-lever steering, speed, direction control, and                                                                                                                                                                                          | d countar i               | rotation: full now                     | or turns and infi                    | nitoly varia             | blo tracl             | k spood        |
| Steering                           | provide unlimited maneuverability and optimum co                                                                                                                                                                                              |                           |                                        |                                      |                          |                       | Speeu          |
| Final Drives                       | Triple-reduction final drives mounted                                                                                                                                                                                                         | 160                       | i steering eminina                     | ites steering clu                    | .ciies aiiu L            | nakes                 |                |
| I iliai Di ives                    | independently of track frames and dozer                                                                                                                                                                                                       |                           |                                        |                                      |                          |                       | ļ              |
|                                    |                                                                                                                                                                                                                                               |                           |                                        |                                      |                          |                       |                |
| Taral Barta                        | push frames for isolation from shock loads                                                                                                                                                                                                    |                           |                                        |                                      |                          | _                     |                |
| Total Ratio                        | 48.4 to 1                                                                                                                                                                                                                                     |                           | 450                                    | P-Tier Drawbar Pull v                | s. Ground Spee           | d                     |                |
| Drawbar Pull                       | T27.1.1.1 (20. (20. H. )                                                                                                                                                                                                                      | 120                       |                                        |                                      |                          | _                     |                |
| Maximum                            | 131 kN (29,490 lb.)                                                                                                                                                                                                                           |                           |                                        |                                      |                          |                       | Ī              |
| At 1.9 km/h (1.2 mph)              | 69 kN (15,560 lb.)                                                                                                                                                                                                                            |                           |                                        |                                      |                          |                       |                |
| At 3.2 km/h (2.0 mph)              | 42 kN (9,340 lb.)                                                                                                                                                                                                                             | \ \                       |                                        |                                      |                          |                       |                |
| Brakes                             | HST (dynamic) braking stops the machine                                                                                                                                                                                                       |                           |                                        |                                      |                          |                       |                |
| Service                            | HST (dynamic) braking stops the machine                                                                                                                                                                                                       |                           |                                        |                                      |                          |                       |                |
|                                    | when the direction-control switch is moved                                                                                                                                                                                                    |                           |                                        | Drawbar Pull                         | Load — Both S            | ides                  |                |
|                                    | to neutral or the decelerator is depressed                                                                                                                                                                                                    |                           |                                        |                                      |                          |                       |                |
|                                    | to the detent                                                                                                                                                                                                                                 |                           |                                        |                                      |                          |                       |                |
| Parking                            | Engages wet, multiple-disc brakes when-                                                                                                                                                                                                       | 40                        |                                        |                                      |                          |                       |                |
|                                    | ever the engine stops, the decelerator is                                                                                                                                                                                                     |                           |                                        |                                      |                          |                       |                |
|                                    | depressed to the end of travel, or motion is                                                                                                                                                                                                  |                           |                                        |                                      |                          |                       |                |
|                                    | detected while the transmission control is                                                                                                                                                                                                    |                           |                                        |                                      |                          |                       |                |
|                                    | in neutral; machine cannot be driven with                                                                                                                                                                                                     | N x                       |                                        |                                      |                          |                       |                |
|                                    | in neutral; machine cannot be driven with brake applied, minimizing wearout; spring                                                                                                                                                           |                           | 2 4                                    | 6                                    |                          |                       | 12             |
|                                    | applied, hydraulic release                                                                                                                                                                                                                    | 0 1                       | 2 3                                    | GROUND SPEED                         | 6                        | 7                     |                |
| Hydraulics                         | applied, flydradiic release                                                                                                                                                                                                                   |                           |                                        |                                      |                          |                       |                |
| Туре                               | Open-center hydraulic system with fixed-displacer                                                                                                                                                                                             | ment dear                 | numn                                   |                                      |                          |                       |                |
| Pump Displacement                  | 29.79 cc                                                                                                                                                                                                                                      | ciii geai                 | Pamp                                   |                                      |                          |                       |                |
| System Relief Pressure             | 29.79 CC<br>20 684 kPa (3,000 psi)                                                                                                                                                                                                            |                           |                                        |                                      |                          |                       |                |
| Maximum Flow at Unloaded High Idle |                                                                                                                                                                                                                                               |                           |                                        |                                      |                          |                       |                |
| 5                                  | 60.1 L/m (16 gpm)                                                                                                                                                                                                                             |                           | anda film itter                        |                                      |                          |                       |                |
| Control                            | 3-function direct-acting T-bar grip with proportion                                                                                                                                                                                           | nai roller a              | ingle runction                         |                                      |                          |                       |                |
| Electrical                         | 27 1                                                                                                                                                                                                                                          |                           |                                        |                                      |                          |                       |                |
| Voltage                            | 24 volts                                                                                                                                                                                                                                      |                           |                                        |                                      |                          |                       |                |
| Capacity                           |                                                                                                                                                                                                                                               |                           |                                        |                                      |                          |                       |                |
| Battery                            | 950 CCA                                                                                                                                                                                                                                       |                           |                                        |                                      |                          |                       |                |
| Reserve                            | 190 min.                                                                                                                                                                                                                                      |                           |                                        |                                      |                          |                       |                |
| Alternator Rating                  |                                                                                                                                                                                                                                               |                           |                                        |                                      |                          |                       |                |
| Cab                                | 100 amp                                                                                                                                                                                                                                       |                           |                                        |                                      |                          |                       |                |
| Canopy                             | 100 amp                                                                                                                                                                                                                                       |                           |                                        |                                      |                          |                       |                |
| Lights                             | Cab mounted (4) standard / Cab-mounted LED (8)                                                                                                                                                                                                | optional                  |                                        |                                      |                          |                       |                |
| -                                  |                                                                                                                                                                                                                                               |                           |                                        |                                      |                          |                       |                |