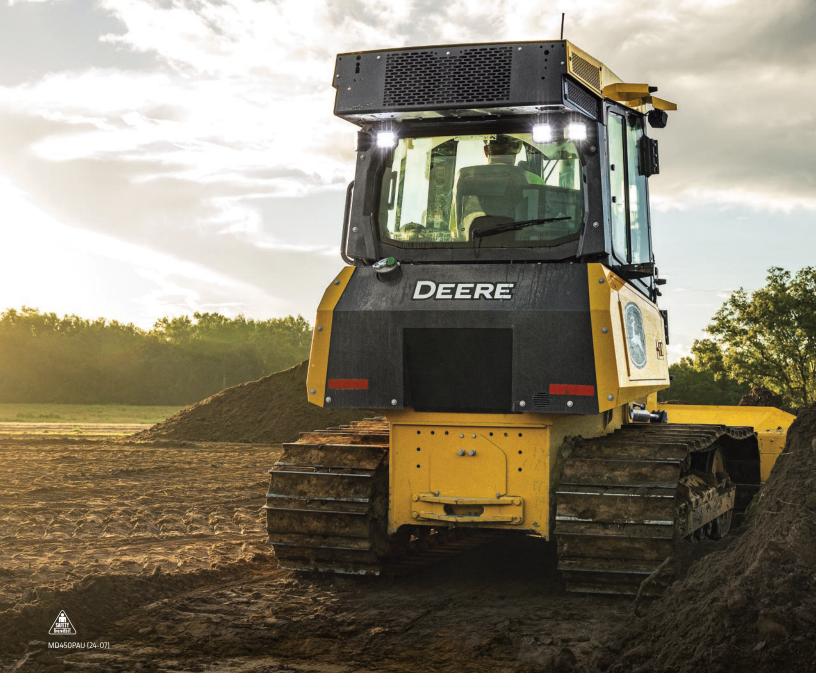

# It's all about the operator

Next-generation cab is 14-percent larger than the previous model, to elevate operator comfort. Redesigned controls that minimize hand and arm movements, advanced touch-screen displays with configurable settings, and optional premium heated/ventilated seat and automatic temperature control (ATC) system help get operators up to speed and in the productive zone.

# Visibility matters

A lower hood line and 14-percent more glass area expand visibility to the blade and jobsite ahead. Optional rearview camera boosts awareness of the activity behind the machine. LED light package brings things into focus in darker environments.