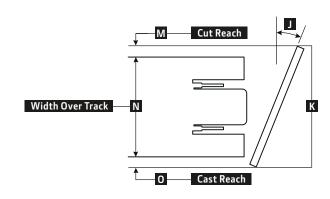

# **450 P-TIER DOZER SPECIFICATIONS**

While general information, pictures, and descriptions are provided, some illustrations and text may include product options and accessories NOT AVAILABLE in all regions, and in some countries products and accessories may require modifications or additions to ensure compliance with the local regulations of those countries.

| Engine                             | 450 P-TIER / 450 P-TIER LGP                                                                                                                                                                                                                   |                           |                                        |                                      |                          |                       |                |
|------------------------------------|-----------------------------------------------------------------------------------------------------------------------------------------------------------------------------------------------------------------------------------------------|---------------------------|----------------------------------------|--------------------------------------|--------------------------|-----------------------|----------------|
| Manufacturer and Model             | John Deere PowerTech™ EWX 4045                                                                                                                                                                                                                |                           | John Deere Pow                         | erTech™ PWX 40                       | )45                      |                       |                |
| Non-Road Emission Standard         | EPA Final Tier 4/EU Stage V                                                                                                                                                                                                                   |                           | EPA Tier 3/EU St                       |                                      |                          |                       |                |
| Displacement                       | 4.5L (276 cu. in.)                                                                                                                                                                                                                            |                           | 4.5L (276 cu. in.                      |                                      |                          |                       |                |
| SAE Net Rated Power                | 53 kW (71 hp) at 2,000 rpm                                                                                                                                                                                                                    |                           | 58 kW (78 hp) a                        |                                      |                          |                       |                |
| Net Peak Torque                    | 299 Nm (221 ftlb.) at 1,500 rpm                                                                                                                                                                                                               |                           | 334 Nm (247 ft                         |                                      | 1                        |                       |                |
| Aspiration                         | Turbocharged                                                                                                                                                                                                                                  |                           | Turbocharged                           | 15.7 dt 1,200 i pii                  |                          |                       |                |
| Air Cleaner                        | Dual-stage dry tube with tangential unloader                                                                                                                                                                                                  |                           | Dual-stage dry t                       | ubo with tangor                      | atial unload             | lor                   |                |
|                                    | buai-stage dry tube with tangential unloader                                                                                                                                                                                                  |                           | Dual-stage dry t                       | ube with tanger                      | itiai uiiioat            | iei                   |                |
| Cooling                            | Discourse discounting for                                                                                                                                                                                                                     |                           |                                        |                                      |                          |                       |                |
| Type                               | Blower-type, direct-drive cooling fan                                                                                                                                                                                                         |                           |                                        |                                      |                          |                       |                |
| Engine Coolant Rating              | –37 deg. C. (–34 deg. F)                                                                                                                                                                                                                      |                           |                                        |                                      |                          |                       |                |
| Engine Radiator                    | 8.47 fins per in.                                                                                                                                                                                                                             |                           |                                        |                                      |                          |                       |                |
| Powertrain                         | 4                                                                                                                                                                                                                                             |                           | ·                                      |                                      |                          |                       |                |
| Transmission                       | Automatic, dual-path, hydrostatic (HST) drive; load changing load conditions; each individually contro variable-displacement motor combination; ground steering control; reverse speed ratio is fully operat from full speed to complete stop | olled track<br>-speed sel | is powered by a v<br>ection buttons an | ariable-displace<br>d direction-cont | ment pisto<br>rol switch | n pump i<br>on single | and<br>e-lever |
| System Relief Pressure             | 38 000 kPa (5,511 psi)                                                                                                                                                                                                                        |                           |                                        |                                      |                          |                       |                |
| Travel Speeds                      |                                                                                                                                                                                                                                               |                           |                                        |                                      |                          |                       |                |
| Forward and Reverse                | 8.0 km/h (5.0 mph)                                                                                                                                                                                                                            |                           |                                        |                                      |                          |                       |                |
| Maximum (optional)                 | 9.7 km/h (6.0 mph)                                                                                                                                                                                                                            |                           |                                        |                                      |                          |                       |                |
| Steering                           | Single-lever steering, speed, direction control, and                                                                                                                                                                                          | d countar i               | rotation: full now                     | or turns and infi                    | nitoly varia             | blo tracl             | k spood        |
| Steering                           | provide unlimited maneuverability and optimum co                                                                                                                                                                                              |                           |                                        |                                      |                          |                       | Speeu          |
| Final Drives                       | Triple-reduction final drives mounted                                                                                                                                                                                                         | 160                       | i steering eminina                     | ites steering clu                    | .ciies aiiu L            | nakes                 |                |
| I iliai Di ives                    | independently of track frames and dozer                                                                                                                                                                                                       |                           |                                        |                                      |                          |                       | ļ              |
|                                    |                                                                                                                                                                                                                                               |                           |                                        |                                      |                          |                       |                |
| Taral Barta                        | push frames for isolation from shock loads                                                                                                                                                                                                    |                           |                                        |                                      |                          | _                     |                |
| Total Ratio                        | 48.4 to 1                                                                                                                                                                                                                                     |                           | 450                                    | P-Tier Drawbar Pull v                | s. Ground Spee           | d                     |                |
| Drawbar Pull                       | T27.1.1.1 (20. (20. H. )                                                                                                                                                                                                                      | 120                       |                                        |                                      |                          | _                     |                |
| Maximum                            | 131 kN (29,490 lb.)                                                                                                                                                                                                                           |                           |                                        |                                      |                          |                       | Ī              |
| At 1.9 km/h (1.2 mph)              | 69 kN (15,560 lb.)                                                                                                                                                                                                                            |                           |                                        |                                      |                          |                       |                |
| At 3.2 km/h (2.0 mph)              | 42 kN (9,340 lb.)                                                                                                                                                                                                                             | \ \                       |                                        |                                      |                          |                       |                |
| Brakes                             | HST (dynamic) braking stops the machine                                                                                                                                                                                                       |                           |                                        |                                      |                          |                       |                |
| Service                            | HST (dynamic) braking stops the machine                                                                                                                                                                                                       |                           |                                        |                                      |                          |                       |                |
|                                    | when the direction-control switch is moved                                                                                                                                                                                                    |                           |                                        | Drawbar Pull                         | Load — Both S            | ides                  |                |
|                                    | to neutral or the decelerator is depressed                                                                                                                                                                                                    |                           |                                        |                                      |                          |                       |                |
|                                    | to the detent                                                                                                                                                                                                                                 |                           |                                        |                                      |                          |                       |                |
| Parking                            | Engages wet, multiple-disc brakes when-                                                                                                                                                                                                       | 40                        |                                        |                                      |                          |                       |                |
|                                    | ever the engine stops, the decelerator is                                                                                                                                                                                                     |                           |                                        |                                      |                          |                       |                |
|                                    | depressed to the end of travel, or motion is                                                                                                                                                                                                  |                           |                                        |                                      |                          |                       |                |
|                                    | detected while the transmission control is                                                                                                                                                                                                    |                           |                                        |                                      |                          |                       |                |
|                                    | in neutral; machine cannot be driven with                                                                                                                                                                                                     | N x                       |                                        |                                      |                          |                       |                |
|                                    | in neutral; machine cannot be driven with brake applied, minimizing wearout; spring                                                                                                                                                           |                           | 2 4                                    | 6                                    |                          |                       | 12             |
|                                    | applied, hydraulic release                                                                                                                                                                                                                    | 0 1                       | 2 3                                    | GROUND SPEED                         | 6                        | 7                     |                |
| Hydraulics                         | applied, flydradiic release                                                                                                                                                                                                                   |                           |                                        |                                      |                          |                       |                |
| Туре                               | Open-center hydraulic system with fixed-displacer                                                                                                                                                                                             | ment dear                 | numn                                   |                                      |                          |                       |                |
| Pump Displacement                  | 29.79 cc                                                                                                                                                                                                                                      | ciii geai                 | Pamp                                   |                                      |                          |                       |                |
| System Relief Pressure             | 29.79 CC<br>20 684 kPa (3,000 psi)                                                                                                                                                                                                            |                           |                                        |                                      |                          |                       |                |
| Maximum Flow at Unloaded High Idle |                                                                                                                                                                                                                                               |                           |                                        |                                      |                          |                       |                |
| 5                                  | 60.1 L/m (16 gpm)                                                                                                                                                                                                                             |                           | anda film itter                        |                                      |                          |                       |                |
| Control                            | 3-function direct-acting T-bar grip with proportion                                                                                                                                                                                           | nai roller a              | ingle runction                         |                                      |                          |                       |                |
| Electrical                         | 27 1                                                                                                                                                                                                                                          |                           |                                        |                                      |                          |                       |                |
| Voltage                            | 24 volts                                                                                                                                                                                                                                      |                           |                                        |                                      |                          |                       |                |
| Capacity                           |                                                                                                                                                                                                                                               |                           |                                        |                                      |                          |                       |                |
| Battery                            | 950 CCA                                                                                                                                                                                                                                       |                           |                                        |                                      |                          |                       |                |
| Reserve                            | 190 min.                                                                                                                                                                                                                                      |                           |                                        |                                      |                          |                       |                |
| Alternator Rating                  |                                                                                                                                                                                                                                               |                           |                                        |                                      |                          |                       |                |
| Cab                                | 100 amp                                                                                                                                                                                                                                       |                           |                                        |                                      |                          |                       |                |
| Canopy                             | 100 amp                                                                                                                                                                                                                                       |                           |                                        |                                      |                          |                       |                |
| Lights                             | Cab mounted (4) standard / Cab-mounted LED (8)                                                                                                                                                                                                | optional                  |                                        |                                      |                          |                       |                |
| -                                  |                                                                                                                                                                                                                                               |                           |                                        |                                      |                          |                       |                |