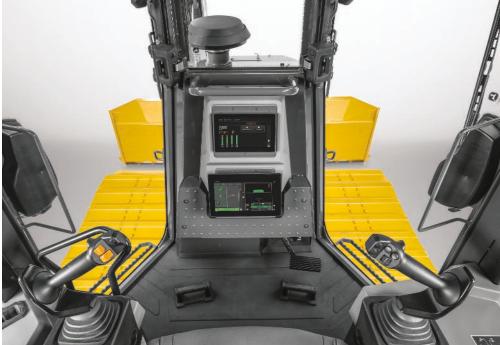

# Put progress on display

Standard on electrohydraulic configurations, eight-inch touch-screen primary display reveals machine health and configurable settings plus rearview camera and Slope Control (if equipped). Additional 10-inch touch-screen display for navigating the gradecontrol interface is added when the machine is outfitted with dual-laser receivers.