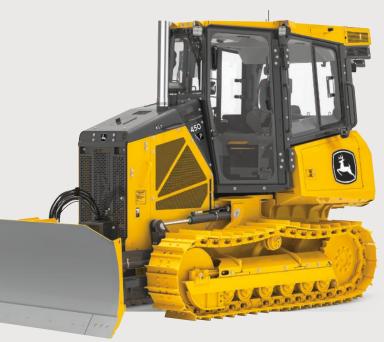

### Get a full measure

Integrated welded-on spill sheet on the large 124-inch-wide blade increases capacity and helps reduce damage caused by material spillage behind the blade.